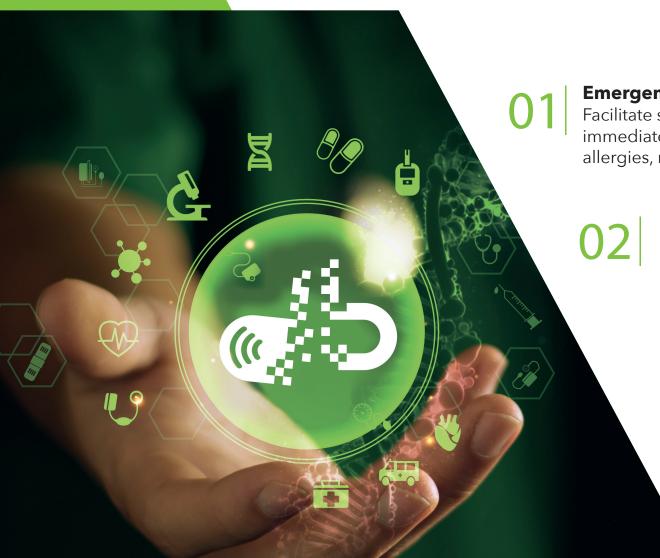

## **Key Features**

of abuz Bracelets / Cards

**Emergency Information Access:** 

Facilitate swift and accurate medical care by providing immediate access to crucial details such as medical history, allergies, medications, and pre-existing conditions.

NFC Technology:

Harness the power of Near Field Communication technology for seamless and secure transmission of essential health data, streamlining communication between patients and healthcare providers.

Customizable Contact Details:

Effortlessly update and personalize emergency contact information, ensuring family members and caregivers are promptly notified during critical situations.

Zero hardware investment needed - dbuz NFC Bracelets / Cards work seamlessly with any phone!